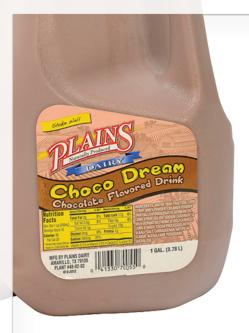

## **Choco Dream**

This product is Kosher Certified

Brands - Plains

Sizes - Gallon

Ingredients - Water, High Fructose Corn Syrup, Whey Powder, Creamer Powder (Partially Hydrogenated Soybean Oil, Corn Syrup Solids, Sodium Caseinate (A Milk Drivateive), Mono & Diglycerides), Corn Starch, Cocoa Processed with Alkali, Salt, Carrageenan, Artificial Flavor, Acesulfame Potassium, Sucralose.

## **Nutritional Facts**

| Serving Size           | 1 Cup (240ml)        |
|------------------------|----------------------|
| Amount Per Serving     |                      |
| Calories 90            | Calories from Fat 20 |
|                        | % Daily Value        |
| Total Fat 2g           | 3%                   |
| Saturated Fat 0.5g     | 3%                   |
| Trans Fat 1g           |                      |
| Cholesterol 0mg        | 0%                   |
| Sodium 260mg           |                      |
| Total Carbohydrate 17g |                      |
| Dietary Fiber 0g       | 0%                   |
| Sugars 15g             |                      |
| Protein 1g             |                      |

| Vitamin A 0% | Vitamin C 0% |  |
|--------------|--------------|--|
| Calcium 0%   | Iron 0%      |  |
| Vitamin D 0% |              |  |

<sup>\*</sup>Percent Daily Values are based on a 2000 calorie diet. Your daily values may be higher or lower depending on your calorie needs.