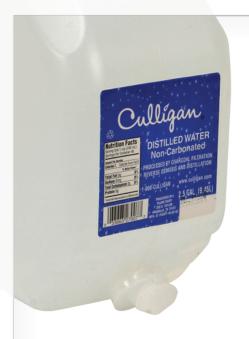

## **Distilled Water**

This product is Kosher Certified

Brands - Culligan, Shurfine, Lowes

Sizes - Gallon, 2.5 Gallon

**Ingredients** - Water; Processed by Charcoal filtration and reverse osmosis and distillation.

Culligan 2½ Gallon

Shurfine 2½ Gallon

Shurfine Gallon