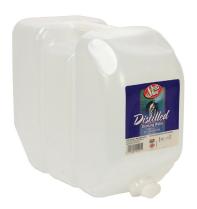

## **Distilled Water**

This product is Kosher Certified

Brands - Culligan, Shurfine, Lowes

Sizes - Gallon, 2.5 Gallon

**Ingredients** - Water; Processed by Charcoal filtration and reverse osmosis and distillation.

Culligan 2½ Gallon

Shurfine 2½ Gallon

Shurfine Gallon