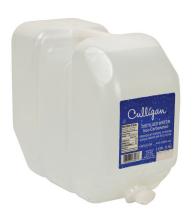

## **Distilled Water**

This product is Kosher Certified

Brands - Culligan, Shurfine, Lowes

Sizes - Gallon, 2.5 Gallon

**Ingredients** - Water; Processed by Charcoal filtration and reverse osmosis and distillation.

Culligan 2½ Gallon

Shurfine 2½ Gallon

Shurfine Gallon