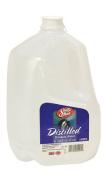

## **Distilled Water**

This product is Kosher Certified

Brands - Culligan, Shurfine, Lowes

Sizes - Gallon, 2.5 Gallon

**Ingredients** - Water; Processed by Charcoal filtration and reverse osmosis and distillation.

Culligan 2½ Gallon

Shurfine 2½ Gallon

Shurfine Gallon