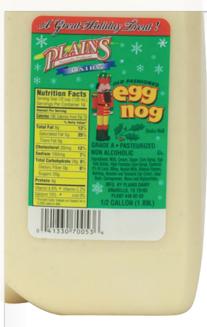

## **Egg Nog**

Grade A - Pasteurized

Naturally Produced without Artificial Hormones \*No significant difference has been shown between rBST-Treated and Non rBST-Treated Cows.

This product may produce allergic reactions in persons with milk allergies.

Brands - Plains

Sizes - 8oz, 12oz, Quart, Half Gallon

Ingredients - Milk, Cream, Sugar, Corn Syrup, Egg Yolk Solids, High Fructose Corn Syrup, Contains 2% or less: Whey, Nonfat Milk, Natural Flavors, Nutmeg, Annatto and Turmeric (for Color), Guar Gum, Carrageenan, Mono and Diglycerides.

## **Nutritional Facts**

| Serving Size       | 1 Cup (240ml)        |
|--------------------|----------------------|
|                    |                      |
| Amount Per Serving |                      |
| Calories 190       | Calories from Fat 70 |
|                    | % Daily Value        |
| Total Fat 8g       | 12%                  |
| Saturated Fat 5g   | 24%                  |
| Trans Fat 0g       |                      |
| Cholesterol 35mg   | 12%                  |
| Sodium 160mg       | 7%                   |
| Total Carbohydrat  | te 28g 9%            |
| Dietary Fiber 0g   | 0%                   |
| Sugars 26g         |                      |
| Protein 4g         |                      |

| Vitamin A 6% | Vitamin C 2% |   |
|--------------|--------------|---|
| Calcium 15%  | Iron 0%      |   |
| Vitamin D 0% |              | П |

\*Percent Daily Values are based on a 2000 calorie diet. Your daily values may be higher or lower depending on your calorie needs.

Plains ½ Gallon

Plains Quart

Plains 12oz