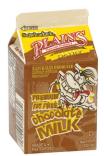

## Fat Free Chocolate Milk

Grade A - Pasteurized - Homogenized This product is Kosher Certified

Brands - Plains, Shurfine

Sizes - 8oz, 12oz

Ingredients - Skim Milk, Sugar, Cocoa processed with alkali, Corn Starch, Salt, Carrageenan, Natural and Artificial Flavor Vitamin A Palmitate, Vitamin D3.

Naturally Produced without Artificial Hormones.

\*No significant difference has been shown between rBST-Treated and Non rBST-Treated Cows.

This product may produce allergic reactions in persons with milk allergies.

\*Percent Daily Values are based on a 2000 calorie diet. Your daily values may be higher or lower depending on your calorie needs.

Plains 12oz

Plains 8oz