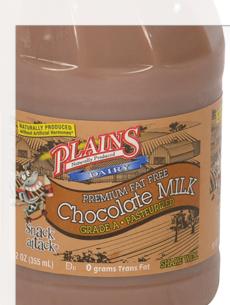

## Fat Free Chocolate Milk

Grade A - Pasteurized - Homogenized This product is Kosher Certified

Brands - Plains, Shurfine

Sizes - 8oz, 12oz

Ingredients - Skim Milk, Sugar, Cocoa processed with alkali, Corn Starch, Salt, Carrageenan, Natural and Artificial Flavor Vitamin A Palmitate, Vitamin D3.

Naturally Produced without Artificial Hormones.

\*No significant difference has been shown between rBST-Treated and Non rBST-Treated Cows.

This product may produce allergic reactions in persons with milk allergies.

\*Percent Daily Values are based on a 2000 calorie diet. Your daily values may be higher or lower depending on your calorie needs.

Plains 12oz

Plains 8oz