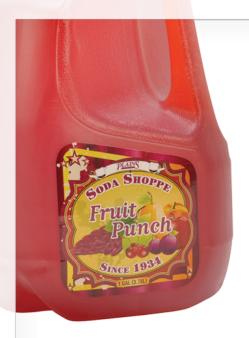

## **Fruit Punch**

This product is Kosher Certified

Brands - Plains

Sizes - Gallon

Ingredients - Water, High Fructose Corn Syrup, Citric Acid, Potassium Sorbate, Ascorbic Acid, Natural and Artifcial Flavor, Acesulfame Potassium, Soybean Oil, FD&C Red #40, Modified Food Starch, Sucralose, Brominated Vegetable Oil, FD&C Blue #1.