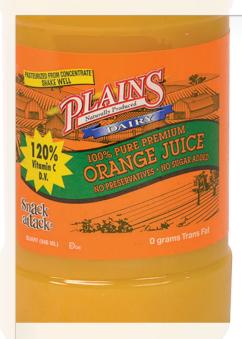

## **Orange Juice**

This product is Kosher Certified

Brands - Plains, Shurfine

Sizes - 12oz, 24oz, Quart

Ingredients - Water and Orange Juice Concentrate, 100% Orange Juice Concentrate from US or Mexico or Brazil. No Sugar or Preservatives Added.

<sup>\*</sup>Percent Daily Values are based on a 2000 calorie diet. Your daily values may be higher or lower depending on your calorie needs.

Plains Quart

Plains 24oz

Plains 12oz