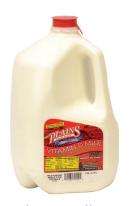

## **Whole Milk**

Grade A - Pasteurized - Homogenized This product is Kosher Certified

**Brands** - Plains, Shurfine, ShurSaving, Allsups, Lowes

Sizes - 8oz, 12oz, Quart, Half Gallon, Gallon

Ingredients - Milk, Vitamin D3 added.

Plains Gallon

Allsups Gallon

Lowes Gallon

Plains ½ Gallon

Plains Quart

Plains 12oz

Plains 8oz