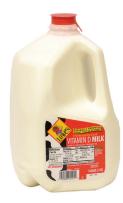

## **Whole Milk**

Grade A - Pasteurized - Homogenized This product is Kosher Certified

**Brands** - Plains, Shurfine, ShurSaving, Allsups, Lowes

Sizes - 8oz, 12oz, Quart, Half Gallon, Gallon

Ingredients - Milk, Vitamin D3 added.

Plains Gallon

Allsups Gallon

Lowes Gallon

Plains ½ Gallon

Plains Quart

Plains 12oz

Plains 8oz