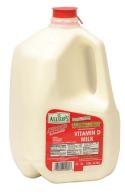

## **Whole Milk**

Grade A - Pasteurized - Homogenized This product is Kosher Certified

**Brands** - Plains, Shurfine, ShurSaving, Allsups, Lowes

Sizes - 8oz, 12oz, Quart, Half Gallon, Gallon

Ingredients - Milk, Vitamin D3 added.

Plains Gallon

Allsups Gallon

Lowes Gallon

Plains ½ Gallon

Plains Quart

Plains 12oz

Plains 8oz