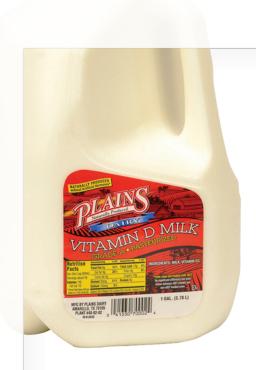

## **Whole Milk**

Grade A - Pasteurized - Homogenized This product is Kosher Certified

**Brands** - Plains, Shurfine, ShurSaving, Allsups, Lowes

Sizes - 8oz, 12oz, Quart, Half Gallon, Gallon

Ingredients - Milk, Vitamin D3 added.

Plains Gallon

Allsups Gallon

Lowes Gallon

Plains ½ Gallon

Plains Quart

Plains 12oz

Plains 8oz